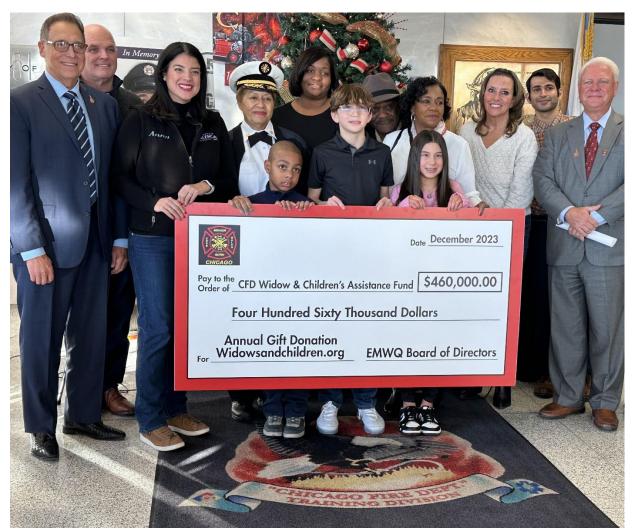

## EMWQ WIDOWS AND CHILDREN'S ASSISTANCE FUND

We are happy to demonstrate our continuous support for our neediest widows and children. The total amount of funds distributed this holiday season was \$460,000. These gifts are only possible because of the generosity of firefighters, paramedics, retirees, and generous members of the community. Thank You!

The Mayoski and Pelt families joined the EMWQ Directors in presenting the annual donation to the EMWQ Retirees, Widows & Children's Assistance Fund.

Fraternally,

Anthony Martin Fund Secretary